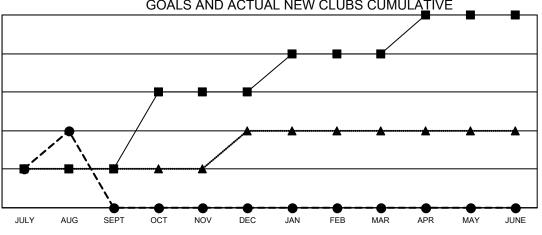

## GAT MONTHLY MEMBERSHIP PROGRESS REPORT

Multiple District N

Results as of: 8/31/2020

LOCATION: CANADA

| Clubs<br>RESULTS FOR 2020-2021 |               |           |               | Members                    |                       |                         |                                                    |  |
|--------------------------------|---------------|-----------|---------------|----------------------------|-----------------------|-------------------------|----------------------------------------------------|--|
|                                |               |           |               | RESULTS FOR 2020-2021      |                       |                         |                                                    |  |
| QUARTER                        | NEW CLUB GOAL | NEW CLUBS | DROPPED CLUBS | QUARTER MEMB               | ER GROWTH NET<br>GOAL | MEMBER GROWTH<br>ACTUAL | DROPPED<br>MEMBERS ACTUAL<br>(including transfers) |  |
| JULY/AUG/SEPT                  | 1             | 2         | 1<br>0        | JULY/AUG/SEPT              | 15<br>15              | 60<br>0                 | 65<br>0                                            |  |
| OCT/NOV/DEC<br>JAN/FEB/MAR     | 1             | 0         | 0             | OCT/NOV/DEC<br>JAN/FEB/MAR | 15                    | 0                       | 0                                                  |  |
| APR/MAY/JUNE                   | 1             | 0         | 0             | APR/MAY/JUNE               | 65                    | 0                       | 0                                                  |  |

- CURRENT YEAR ACTUAL NEW CLUBS

- LAST YEAR ACTUAL NEW CLUBS

| DROPPED CLUBS: 1 |    | 16 CLUBS OF 246 ADDED 1 OR MORE | GENDER DISTRIBUTION        |                |       |
|------------------|----|---------------------------------|----------------------------|----------------|-------|
|                  |    | NEW MEMBERS                     | MALE                       | 3,703 (64.87%) |       |
|                  |    |                                 | FEMALE                     | 2,005 (35.13%) |       |
| DROPPED MEMBERS  |    |                                 |                            |                |       |
| DECEASED         | 17 | CLICK HERE FOR CUMULATIVE       | TOTAL FAMILY UNIT MEMBERS  |                | 1,104 |
| CLUB CANCELLED 0 |    | MEMBERSHIP DATA                 |                            |                |       |
| OTHER            | 48 |                                 | FAMILY MEMBERS PAYING HALF |                | 563   |
| TOTAL            | 65 |                                 | DOED                       |                |       |