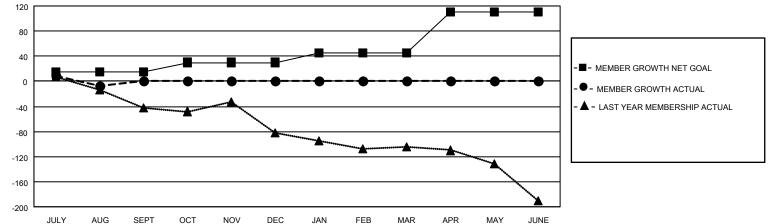

## GAT MONTHLY MEMBERSHIP PROGRESS REPORT

Multiple District N

Results as of: 8/31/2020

LOCATION: CANADA

| Clubs<br>RESULTS FOR 2020-2021 |               |           |               | Members                    |                       |                         |                                                    |  |
|--------------------------------|---------------|-----------|---------------|----------------------------|-----------------------|-------------------------|----------------------------------------------------|--|
|                                |               |           |               | RESULTS FOR 2020-2021      |                       |                         |                                                    |  |
| QUARTER                        | NEW CLUB GOAL | NEW CLUBS | DROPPED CLUBS | QUARTER MEMB               | ER GROWTH NET<br>GOAL | MEMBER GROWTH<br>ACTUAL | DROPPED<br>MEMBERS ACTUAL<br>(including transfers) |  |
| JULY/AUG/SEPT                  | 1             | 2         | 1<br>0        | JULY/AUG/SEPT              | 15<br>15              | 60<br>0                 | 65<br>0                                            |  |
| OCT/NOV/DEC<br>JAN/FEB/MAR     | 1             | 0         | 0             | OCT/NOV/DEC<br>JAN/FEB/MAR | 15                    | 0                       | 0                                                  |  |
| APR/MAY/JUNE                   | 1             | 0         | 0             | APR/MAY/JUNE               | 65                    | 0                       | 0                                                  |  |

- CURRENT YEAR ACTUAL NEW CLUBS

- LAST YEAR ACTUAL NEW CLUBS

| DROPPED CLUBS: 1 |    | 16 CLUBS OF 246 ADDED 1 OR MORE | GENDER DISTRIBUTION        |                |       |
|------------------|----|---------------------------------|----------------------------|----------------|-------|
|                  |    | NEW MEMBERS                     | MALE                       | 3,703 (64.87%) |       |
|                  |    |                                 | FEMALE                     | 2,005 (35.13%) |       |
| DROPPED MEMBERS  |    |                                 |                            |                |       |
| DECEASED         | 17 | CLICK HERE FOR CUMULATIVE       | TOTAL FAMILY UNIT MEMBERS  |                | 1,104 |
| CLUB CANCELLED 0 |    | MEMBERSHIP DATA                 |                            |                |       |
| OTHER            | 48 |                                 | FAMILY MEMBERS PAYING HALF |                | 563   |
| TOTAL            | 65 |                                 | DOED                       |                |       |